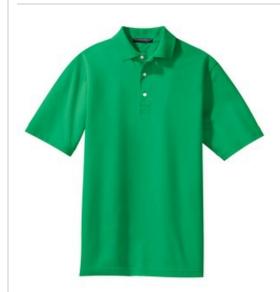

# Port Authority<sup>®</sup> Rapid Dry™ Polo K455

Soft and breathable, this baby pique polo has our exclusive Rapid Dry<sup>™</sup> moisture-wicking technology. This unique knit has a soft inner layer which wicks moisture away from your skin to the shirt's surface where it quickly disperses and evaporates.

- 5.6-ounce, 60/40 cotton/poly
- Double-needle stitching throughout
- 3-button placket
- Pearlized buttons
- Open hem sleeves
- Side vents