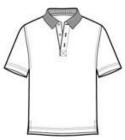

### **CARE INSTRUCTIONS**

Machine wash cold with like colors. Do not bleach.

Tumble dry low. Warm iron if necessary.

front