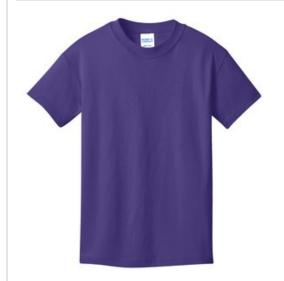

# Youth Core Cotton Tee. PC54Y

An indispensable t-shirt in our classic silhouette—with a very friendly price.

- 5.4-ounce, 100% cotton
- 98/2 cotton/poly (Ash)
- 90/10 cotton/poly (Athletic Heather)
- 50/50 cotton/poly (Neon Blue, Neon Green, Neon Orange, Neon Pink, Neon Yellow, Dark Heather Grey, Heather Navy, Heather Purple, Heather Red, Heather Royal, Graphite Heather)
- Removable tag for comfort and relabeling