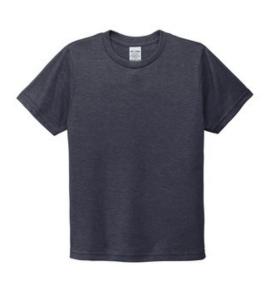

# Allmade <sup>®</sup> Youth Tri-Blend Tee AL207

Feel your impact in this crazy-soft sustainable tee that uses an equivalent of up to 6 recycled plastic water bottles.

• 4.2-ounce, 50% recycled polyester, 25% organic ring spun cotton, 25% modal

1x1 rib knit neck

- Shoulder to shoulder taping
- Side seams
- Recycled tear-aw ay label
- A C-FREE<sup>®</sup> carbon neutral product

back